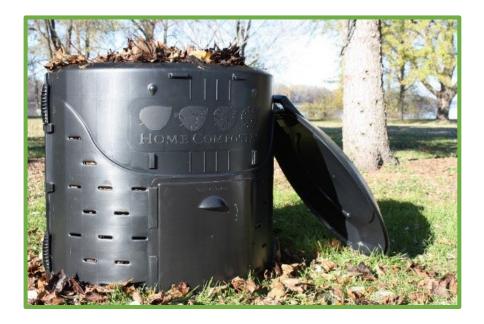

Home Composter Compost Bin

- Made of sturdy, yet lightweight, 100% recycled plastic materials
- Two-piece construction for sides allows for easy transporting and turning of materials
- Wide opening at the top easy to add and view materials
- Lockable lid to deter animals
- Sliding doors on each side to monitor status of compost
- Not available in stores. Similar models retail for \$100+

Specifications:

Assembled Dimensions: 33"D x 30"H Total Volume: 17 cu ft / 125 gallon

The Home Composter Bin is warranted by Gracious Living Corp. for 10 years from the date of purchase for any defects due to manufacturing or delivery excluding any damage due to normal wear and use.